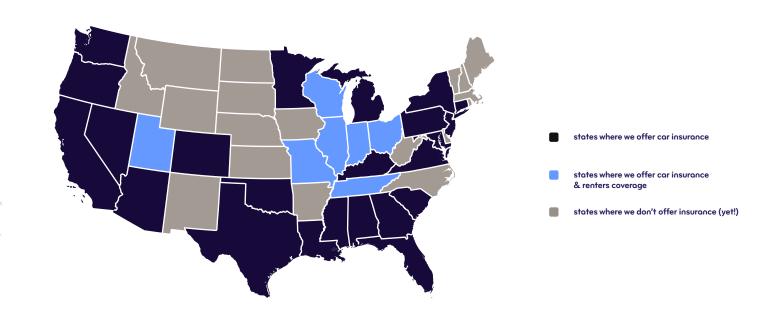

irView<sup>®</sup> online repair monitoring

• Customers get daily photo updates, online or via a mobile device, of their car repairs in progress when they choose an Esurance-approved repair shop.

#### 24/7 customer support

• Access our award-winning website to make policy changes, pay your bill, and print ID cards, or call our helpful customer service reps anytime at 1-800-ESURANCE (1-800-378-7262).

## fast facts

total written premium (approximate)

esurance® an Allstate® company

## \$1B \$950M \$900M \$850M \$700M \$650M \$600M \$450M \$400M \$250M \$200M \$150M \$0M **2001** 2002 2003 2004 2005 2006 2007 2008 2009 2010 2011 2012 \$18M \$53M \$116M \$200M \$350M \$600M \$800M \$823M \$781M \$839M \$872M \$1.02B

### our office locations



## esurance product availability by state